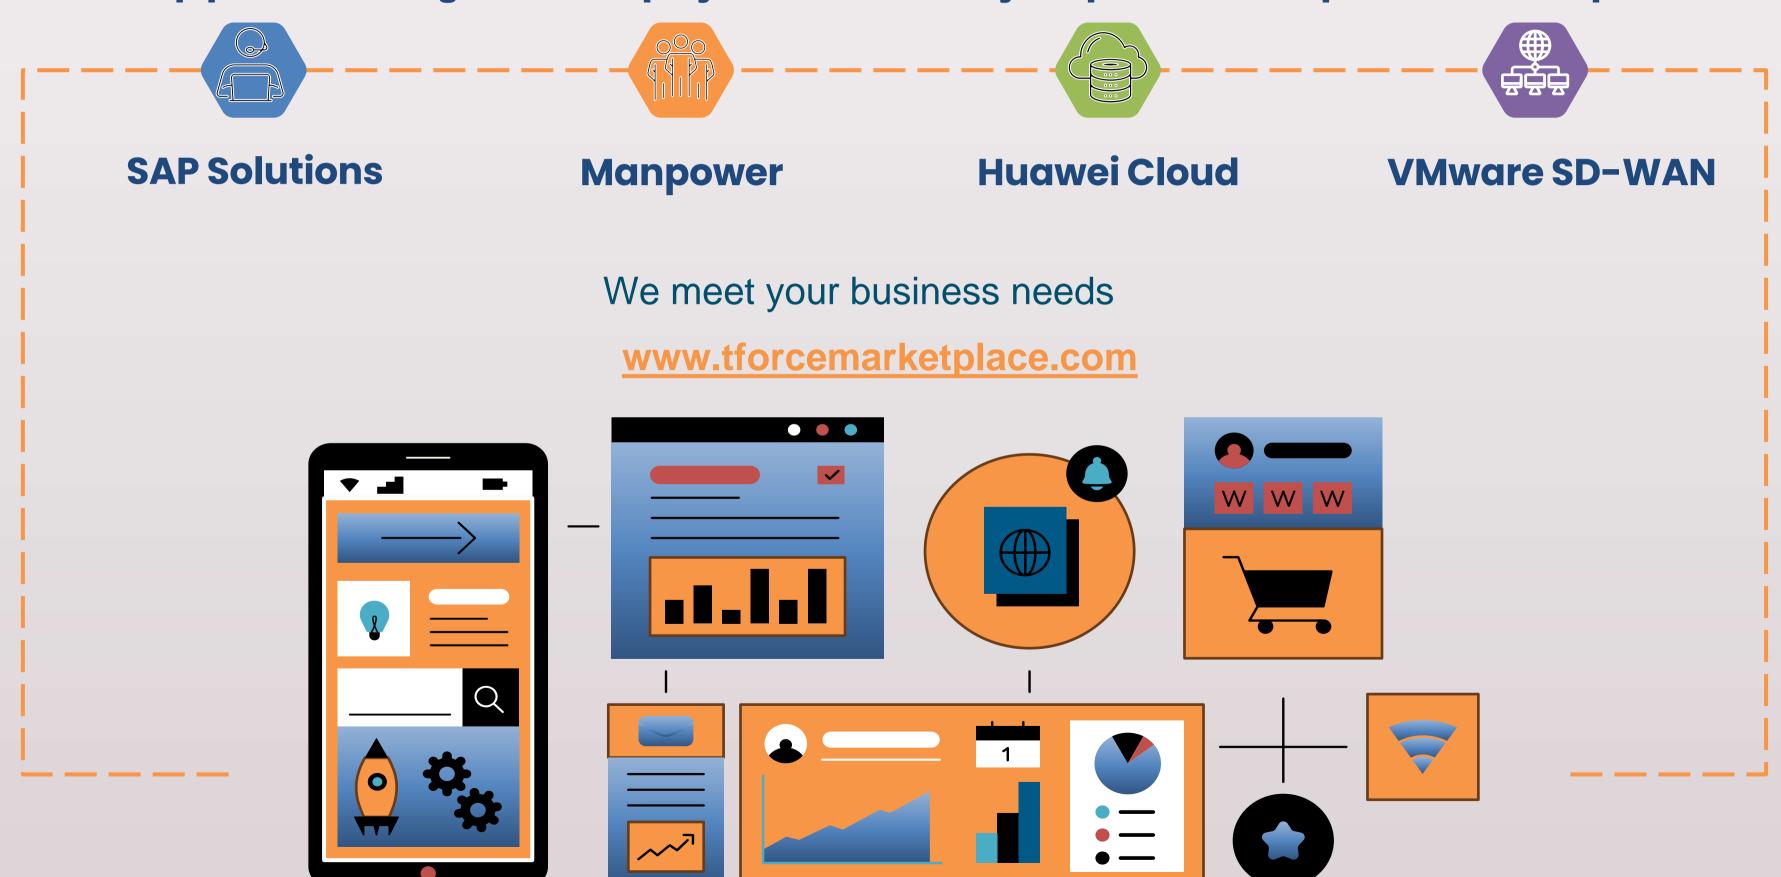

## TFORCE Marketplace

One-Stop platform designed to simplify and streamline your procurement process and IT purchase